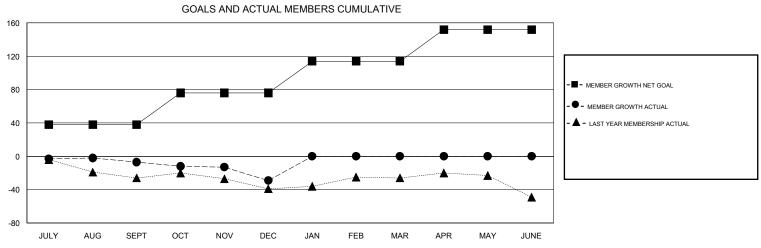

## MONTHLY MEMBERSHIP PROGRESS REPORT

## District 12 O

GMT: LOCATION TENNESSEE GMT CA







| DROPPED CLUBS: 0  DROPPED MEMBERS |         | 15 CLUBS OF 37 ADDED 1 OR MORE NEW MEMBERS | GENDER DISTRIB  MALE  FEMALE    | UTION<br>523 (62.19%)<br>318 (37.81%) |     |
|-----------------------------------|---------|--------------------------------------------|---------------------------------|---------------------------------------|-----|
| DECEASED                          | 7       | CLICK HERE FOR CUMULATIVE  MEMBERSHIP DATA | TOTAL FAMILY UNIT MEMBERS       |                                       | 221 |
| CLUB CANCELLED OTHER              | 0<br>57 |                                            | FAMILY MEMBERS PAYING HALF DUES |                                       | 112 |
| TOTAL                             | 64      |                                            |