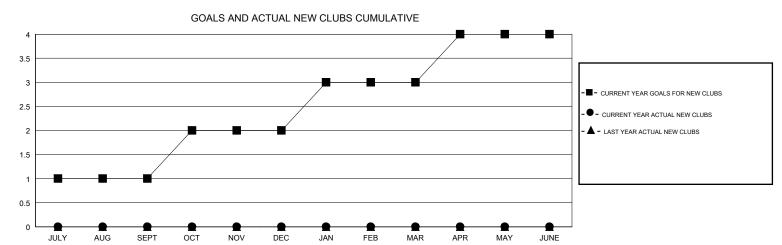

## MONTHLY MEMBERSHIP PROGRESS REPORT

## District 12 O

GMT: LOCATION TENNESSEE GMT CA







| DROPPED CLUBS: 0  DROPPED MEMBERS |         | 15 CLUBS OF 37 ADDED 1 OR MORE NEW MEMBERS | GENDER DISTRIB  MALE  FEMALE    | UTION<br>523 (62.19%)<br>318 (37.81%) |     |
|-----------------------------------|---------|--------------------------------------------|---------------------------------|---------------------------------------|-----|
| DECEASED                          | 7       | CLICK HERE FOR CUMULATIVE  MEMBERSHIP DATA | TOTAL FAMILY UNIT MEMBERS       |                                       | 221 |
| CLUB CANCELLED OTHER              | 0<br>57 |                                            | FAMILY MEMBERS PAYING HALF DUES |                                       | 112 |
| TOTAL                             | 64      |                                            |