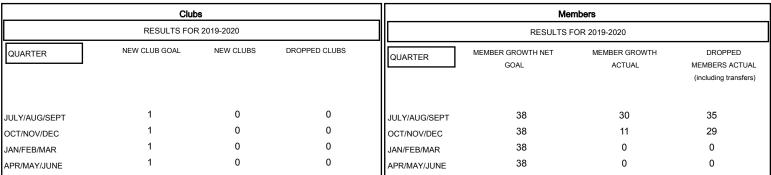

## MONTHLY MEMBERSHIP PROGRESS REPORT

## District 12 O

GMT: LOCATION TENNESSEE GMT CA







| DROPPED CLUBS: 0  DROPPED MEMBERS |         | 15 CLUBS OF 37 ADDED 1 OR MORE NEW MEMBERS | GENDER DISTRIB  MALE  FEMALE    | UTION<br>523 (62.19%)<br>318 (37.81%) |     |
|-----------------------------------|---------|--------------------------------------------|---------------------------------|---------------------------------------|-----|
| DECEASED                          | 7       | CLICK HERE FOR CUMULATIVE  MEMBERSHIP DATA | TOTAL FAMILY UNIT MEMBERS       |                                       | 221 |
| CLUB CANCELLED OTHER              | 0<br>57 |                                            | FAMILY MEMBERS PAYING HALF DUES |                                       | 112 |
| TOTAL                             | 64      |                                            |